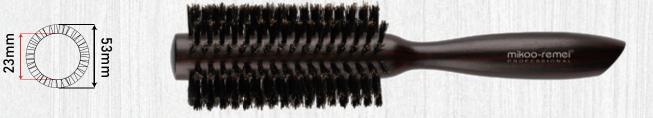

#### Wood Curl Brush 29mm TRUE RELU W92005P mikoo-remei Material: grass tree with coating hair brush with 100% boar bristles. Wood Curl Brush 33mm W92008V Material: grass tree with coating hair brush with double nylon pins. Wood Curl Brush 33mm mikoo-remei W92009V Material: grass tree hair brush with double nylon THE THE FILL AND A DAY AND pins. Wood Curl Brush 33mm mikoo-remel

W92010V Material: grass tree hair brush with double nylon pins.

mikoo-remei