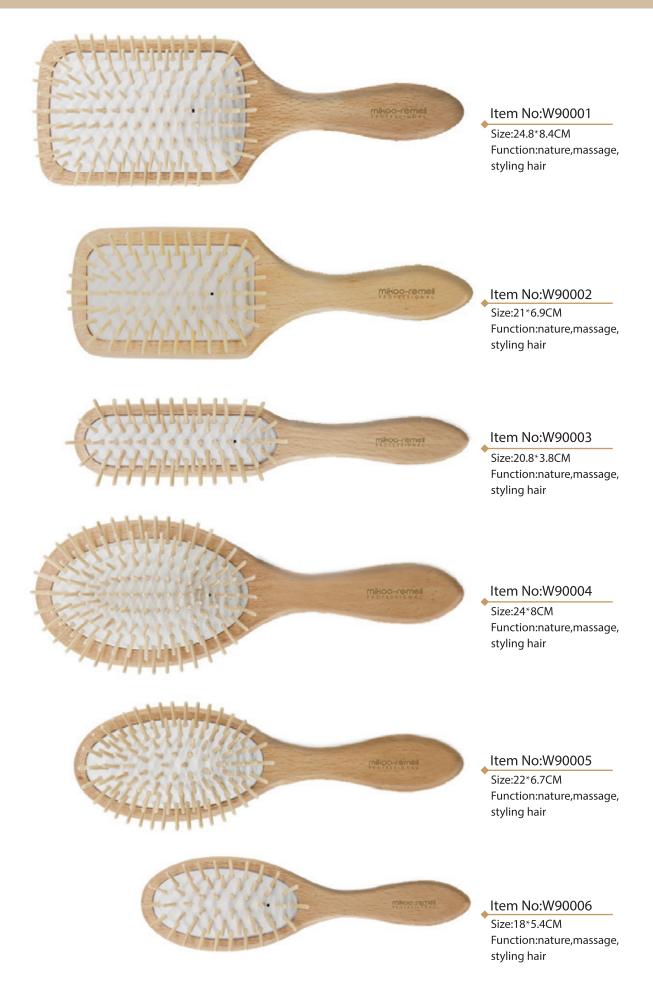

erial:natural bamboo hair brush with TPR cushion with nylon pin.

mikoo-remei



#### B91003

Size:23.5\*6.6cm

#### Bamboo Oval Cushion Brush

Material:zebra bamboo hair brush with rubber cushion with nylon pin.



Bamboo Oval Cushion Brush Material:zebra bamboo hair brush with rubber cushion with bamboo pin & round ball tips.



#### B91007

Size:25.5\*8.5cm

Bamboo Paddle Brush Material:zebra bamboo hair brush with rubber cushion with nylon pin.



Bamboo Paddle Brush Material:zebra bamboo hair brush with rubber cushion with bamboo pin & round ball tips.

Made from 100% natural beech wood and easily penetrate the hair and stimulate, massage and scrub the scalp. Wooden pin is a good choice to health care for revitalizing the circulation.



## Mikoo-remei®

## **Beech Wood Collection**



## mikoo-remei

## **Beech Wood Collection**



## Mikoo-remei

## **Beech Wood Collection**



## mikoo-remei®

## Product Packaging





## mikoo-remei<sup>®</sup>

## Material

- According to your market demand, on the basis of the above different brush styles, you can also choose other different brush materials, such as walnut wood, maple wood, grass tree, colorful bamboo, zebra bamboo, bamboo and so on.
- In addition, you can customize different colors of rubber materials, such as natural rubber, silicone, TPR, including their cushion softness.
- At the end, depending on the length and quality of your hair, you can choose different pins.



WALNUT WOOD



COLORFUL BAMBOO



MAPLE WOOD



ZEBRA BAMBOO



GRASS TREE



BAMBOO



Thin nylon pins & ball tips



Boar bristles & single ny