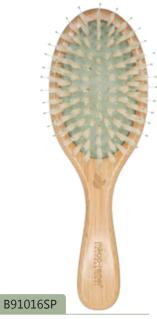

## Bamboo Oval Cushion Brush

**B91011SP** Size:23.5\*7.1cm

Size:25.5\*8.5cm

Bamboo Paddle Brush

Material: zebra bamboo hair brush with rubber cushion with boar bristles mixed up single nylon pin.

#### B91004SP

Size:23.5\*6.6cm

Bamboo Oval Cushion Brush

Material: zebra bamboo hair brush with rubber cushion with boar bristles mixed up single nylon pin.