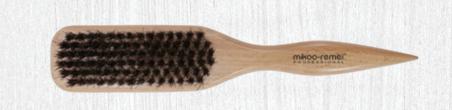

#### Wooden Wave Brush

W93006P Material: Sapele wooden hair brush with 100% boar bristles. Size:21.1x3.3cm