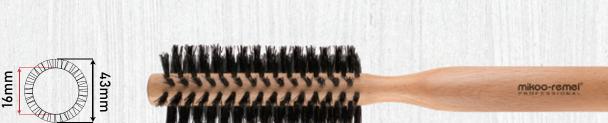

#### Wood Curl Brush-Small

ITEM: W92019LSP

• Material: beech wooden hair brush with ceramic aluminum tube with boar bristles mixed up single nylon pin.

mikoo-remel®