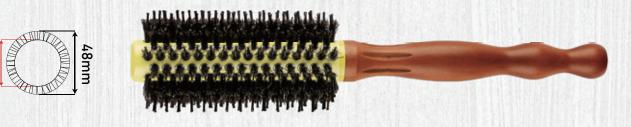

#### Wood Curl Brush-Large

#### ITEM: W92017LSP

+ Material: beech wooden hair brush with ceramic aluminum tube with boar bristles mixed up single nylon pin.