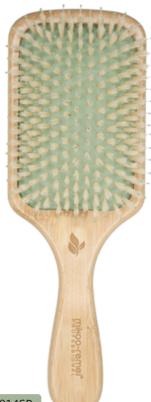

## Bamboo Paddle Brush

B91012SP Size:24.5\*8.5cm

B91013SP Size:20\*7.2cm

B91013SP

B91012SP

 ★NATURAL BOAR BRISTLES&FLEXIBLE NYLON PINS
 ※ Provide the power of distributing oil and smoothing frizzy ends
 ※ Enchance detangle ability
 ※ Gentle massage the scalp

- ✓ ★NATURAL BOAR BRISTLES&FLEXIBLE NYLON PINS
  - ※Provide the power of distributing oil and smoothing frizzy ends
    - × Enchance detangle ability
    - st Gentle massage the scalp