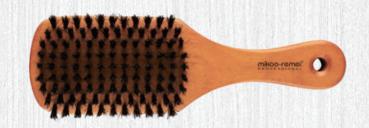

## Wooden Oval **Cushion Brush**

#### W90043SP

Material: Sapele wooden hair brush with rubber cushion with 100% natural boar bristles+soft&flexible nylon bristles. Size:22x6.5cm