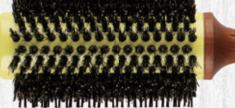

#### Wood Curl Brush-Large

#### ITEM: W92017LSP

+ Material: beech wooden hair brush with ceramic aluminum tube with boar bristles mixed up single nylon pin.