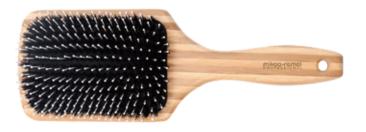

## Bamboo Paddle Brush

B91012SP Size:24.5\*8.5cm

B91013SP Size:20\*7.2cm

B91013SP

B91012SP

 ★NATURAL BOAR BRISTLES&FLEXIBLE NYLON PINS
 ※ Provide the power of distributing oil and smoothing frizzy ends
 ※ Enchance detangle ability
 ※ Gentle massage the scalp

- ✓ ★NATURAL BOAR BRISTLES&FLEXIBLE NYLON PINS
  - ※Provide the power of distributing oil and smoothing frizzy ends
    - × Enchance detangle ability
    - st Gentle massage the scalp