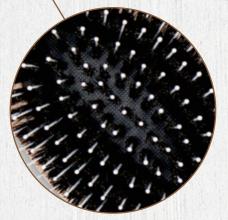

#### ★ADD CONDITION AND SHINE

Sharpened nylon bristles set into tufts of natural boar bristles within a silicone cushion which allows for easy penetration through the hair. Natural bristle glides over the hair while smoothing and polishing.

## Wooden Oval Cushion Brush

W90022SP Size:24\*7.3cm

★HIGH QUALITY YOU CAN FEEL

The smooth finish of the eco sourced beech wood handle & natural boar bristles makes it a pleasure to use everyday.

★ ADD CONDITION AND SHINE Nylon bristles set into tufts of natural boar bristles within a silicone cushion which allows for easy penetration through the hair.Natural bristle glides over the hair while smoothing and polishing.