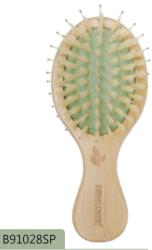

#### B91010

Size:22.5\*4cm

Bamboo PRO Nylon Pin Styling Brush Material:natural bamboo hair brush with TPR cushion with nylon pin.

mikoo-remei