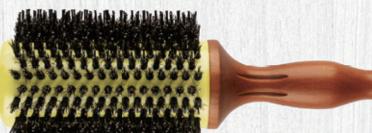

#### Wood Curl Brush-Large+

#### ITEM: W92016LSP

+ Material: beech wooden hair brush with ceramic aluminum tube with boar bristles mixed up single nylon pin.