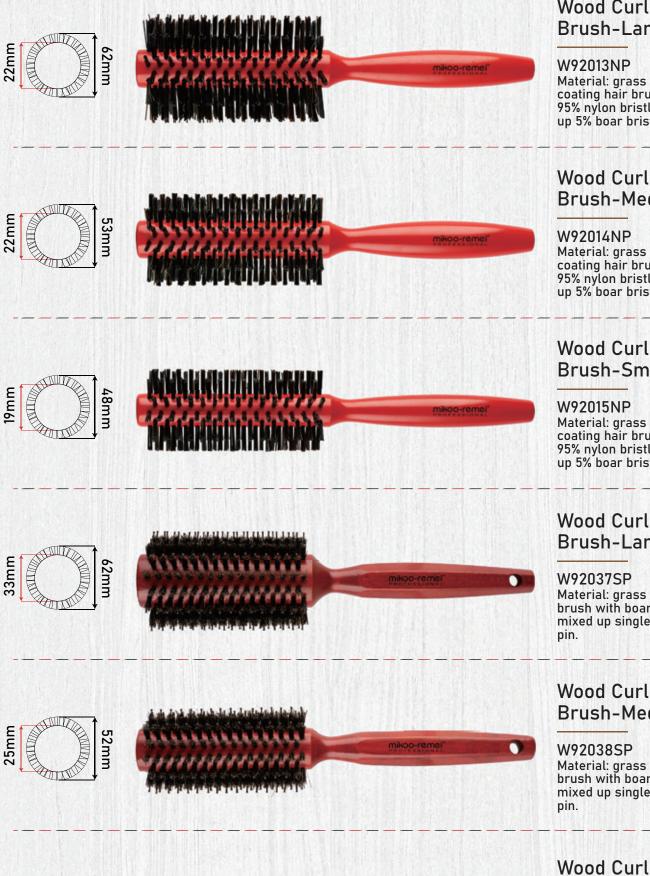

#### Wood Curl Brush-Large+

#### ITEM: W92016LSP

+ Material: beech wooden hair brush with ceramic aluminum tube with boar bristles mixed up single nylon pin.

#### Wood Curl Brush-Large

#### ITEM: W92017LSP

+ Material: beech wooden hair brush with ceramic aluminum tube with boar bristles mixed up single nylon pin.

#### Wood Curl Brush-Medium

ITEM: W92018LSP

Material: beech wooden hair brush with ceramic aluminum tube with boar bristles mixed up single nylon pin.

#### Wood Curl Brush-Small

ITEM: W92019LSP

• Material: beech wooden hair brush with ceramic aluminum tube with boar bristles mixed up single nylon pin.

mikoo-remel®