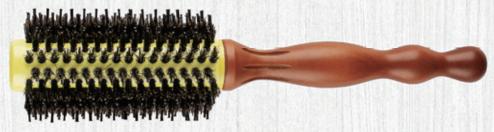

#### Wood Curl Brush-Large+

#### ITEM: W92016LSP

+ Material: beech wooden hair brush with ceramic aluminum tube with boar bristles mixed up single nylon pin.