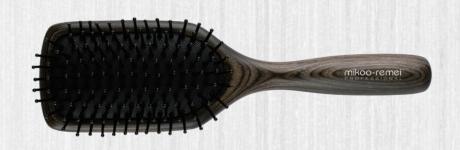

Wooden Paddle Cushion Brush-Large Material: colorful wooden hair brush with rubber cushion with nylon pin. Wooden Paddle Cushion Brush-Large Material: colorful wooden hair brush with rubber cushion with nylon pin.