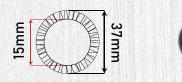

Wood Curl **Brush-Small** 

W92045LVSP Material: beech wood with coating with aluminum tube with boar bristles mixed up nylon pins.

5mm

mikoo-reme

mikoo-remei

oo-reme

43mm