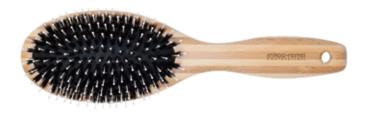

#### DETANGLING, BLOW-DRYING, STYLING & SMOOTHING THE HAIR

1111

-

The styling edges of the half-round brush create tension when shaping the hair during blow-styling & unique pin patterns deliver extra grip & tension.Nine rows of sculpted round-ended nylon pins separate,shape hair and define curls when hair is wet.