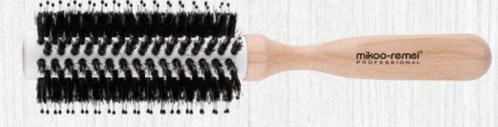

#### Wood Curl Brush-Medium

ITEM: W92018LSP

Material: beech wooden hair brush with ceramic aluminum tube with boar bristles mixed up single nylon pin.