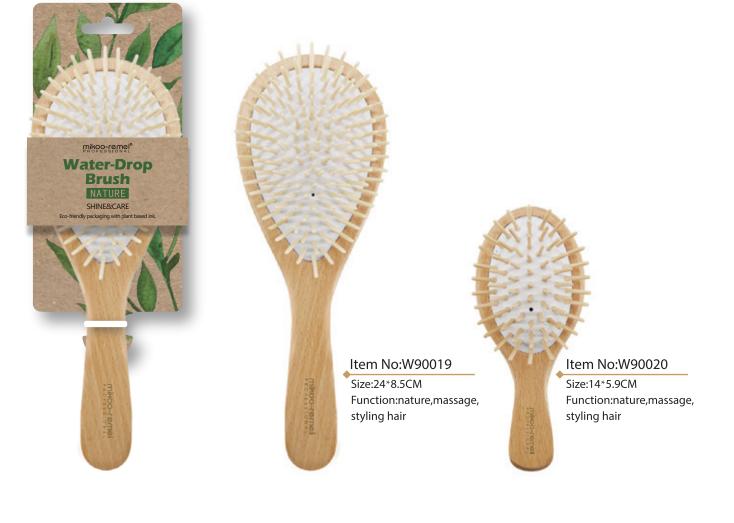

#### ★ADD CONDITION AND SHINE

Sharpened nylon bristles set into tufts of natural boar bristles within a silicone cushion which allows for easy penetration through the hair. Natural bristle glides over the hair while smoothing and polishing.

## Wooden Oval Cushion Brush

W90027SP Size:24\*8.1cm

★NORTH AMERICAN BLACK WALNUT High texture and durability.

Exfoliate your scalp
Minimize flaking and itching
Increase blood flow
Improve hair growth & overall texture while bringing back a subtle shine