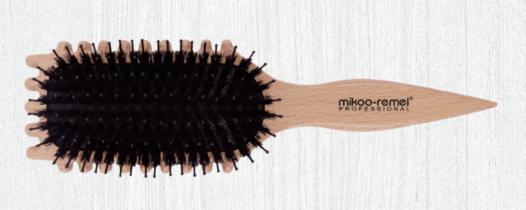

## Wooden Flat **Cushion Brush**

W90025SP Material: beech wooden hair brush with rubbercushion with boar bristles mixed up single nylon pin. Size:22\*5.6cm