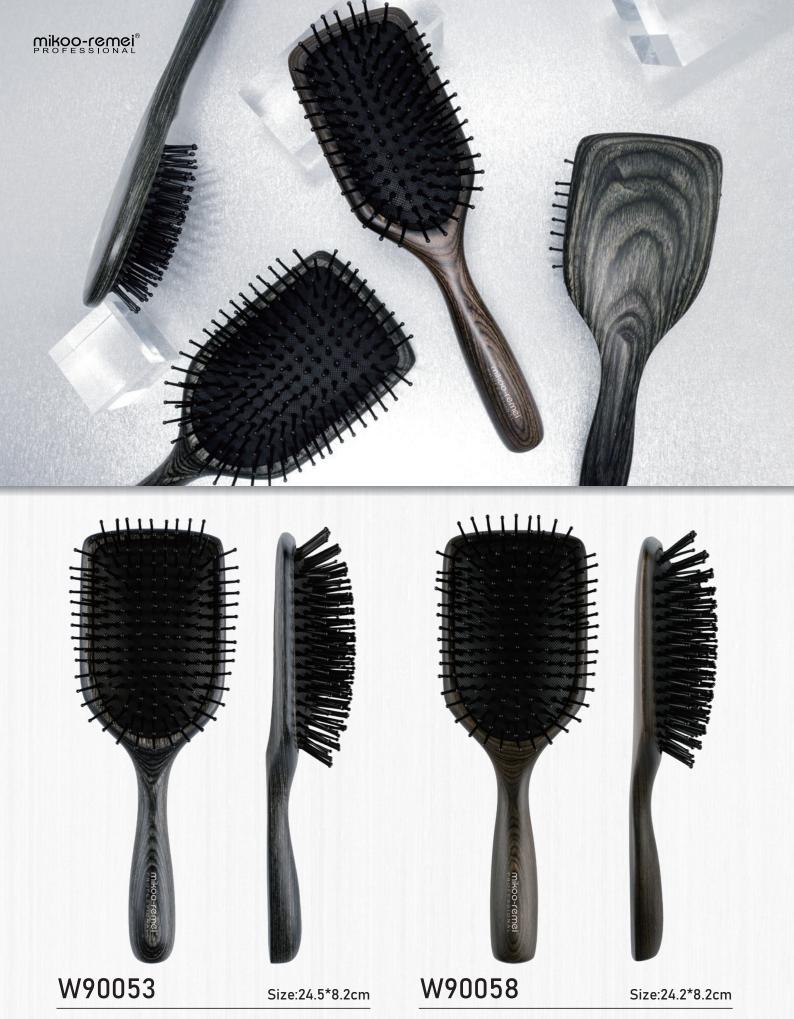

#### W90047SP

Size:22x6.5cm

Wooden Oval Cushion Brush

Material: beech wooden hair brush with coating with rubber cushion with 100% natural boar bristles+soft & flexible nylon bristles.

#### Small Wooden Oval Cushion Brush

Material: beech wooden hair brush with coating with rubber cushion with 100% natural boar bristles+soft & flexible nylon bristles.