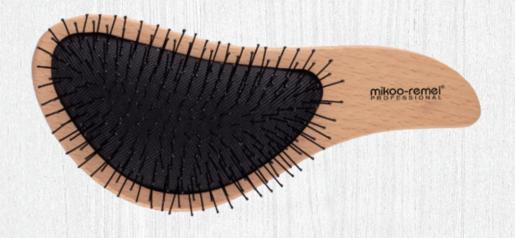

#### DETANGLING, BLOW-DRYING, STYLING & SMOOTHING THE HAIR

1111

-

The styling edges of the half-round brush create tension when shaping the hair during blow-styling & unique pin patterns deliver extra grip & tension.Nine rows of sculpted round-ended nylon pins separate,shape hair and define curls when hair is wet.