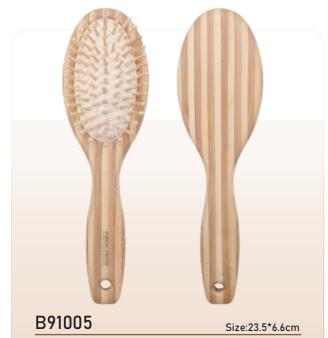

#### B91004SP

Size:23.5\*6.6cm

Bamboo Oval Cushion Brush

Material: zebra bamboo hair brush with rubber cushion with boar bristles mixed up single nylon pin.