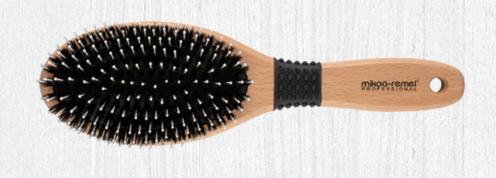

## Wooden Oval Cushion Brush

W90022SP Size:24\*7.3cm

★HIGH QUALITY YOU CAN FEEL

The smooth finish of the eco sourced beech wood handle & natural boar bristles makes it a pleasure to use everyday.

★ ADD CONDITION AND SHINE Nylon bristles set into tufts of natural boar bristles within a silicone cushion which allows for easy penetration through the hair.Natural bristle glides over the hair while smoothing and polishing.