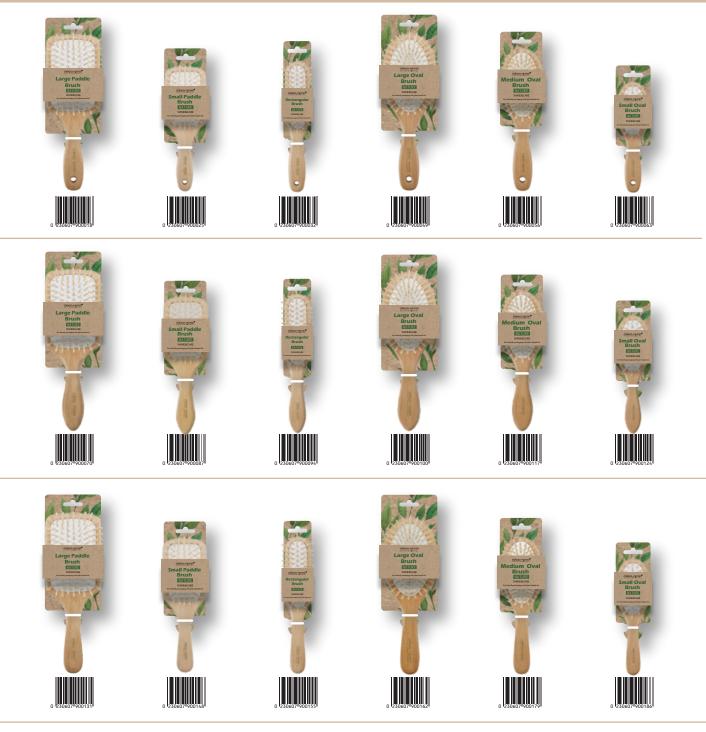

## Bamboo Paddle Brush

B91012SP Size:24.5\*8.5cm

B91013SP Size:20\*7.2cm

B91013SP

B91012SP

 ★NATURAL BOAR BRISTLES&FLEXIBLE NYLON PINS
 ※ Provide the power of distributing oil and smoothing frizzy ends
 ※ Enchance detangle ability
 ※ Gentle massage the scalp

- ✓ ★NATURAL BOAR BRISTLES&FLEXIBLE NYLON PINS
  - ※Provide the power of distributing oil and smoothing frizzy ends
    - × Enchance detangle ability
    - st Gentle massage the scalp

## Bamboo Oval Cushion Brush

**B91011SP** Size:23.5\*7.1cm

Size:25.5\*8.5cm

Bamboo Paddle Brush

Material: zebra bamboo hair brush with rubber cushion with boar bristles mixed up single nylon pin.

#### B91004SP

Size:23.5\*6.6cm

Bamboo Oval Cushion Brush

Material: zebra bamboo hair brush with rubber cushion with boar bristles mixed up single nylon pin.