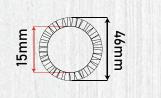

#### Wood Curl Brush-Large+

#### ITEM: W92016LSP

+ Material: beech wooden hair brush with ceramic aluminum tube with boar bristles mixed up single nylon pin.