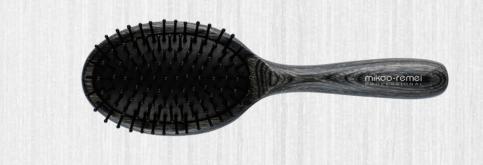

#### Wooden Oval Cushion Brush-Large

W90056 Material: colorful wooden hair brush with rubber cushion with nylon pin. Size:23.7\*7.5cm