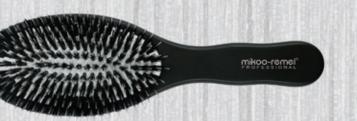

## Wooden Oval Cushion Brush

W90027SP Size:24\*8.1cm

★NORTH AMERICAN BLACK WALNUT High texture and durability.

Exfoliate your scalp
Minimize flaking and itching
Increase blood flow
Improve hair growth & overall texture while bringing back a subtle shine

## Wooden Oval Cushion Brush

W90022SP Size:24\*7.3cm

★HIGH QUALITY YOU CAN FEEL

The smooth finish of the eco sourced beech wood handle & natural boar bristles makes it a pleasure to use everyday.

★ ADD CONDITION AND SHINE Nylon bristles set into tufts of natural boar bristles within a silicone cushion which allows for easy penetration through the hair.Natural bristle glides over the hair while smoothing and polishing.