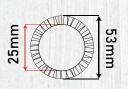

#### Wood Curl Brush-Large

#### ITEM: W92017LSP

+ Material: beech wooden hair brush with ceramic aluminum tube with boar bristles mixed up single nylon pin.