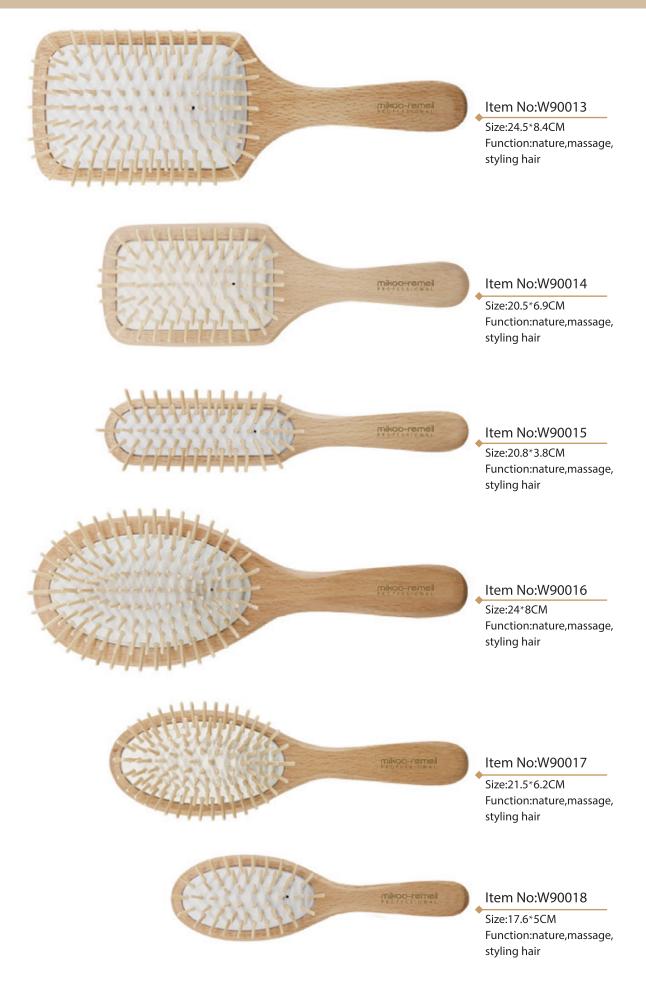

ze:23.5\*6.6cm

#### Bamboo Oval Cushion Brush

Material:zebra bamboo hair brush with rubber cushion with nylon pin.



Bamboo Oval Cushion Brush Material:zebra bamboo hair brush with rubber cushion with bamboo pin & round ball tips.



#### B91007

Size:25.5\*8.5cm

Bamboo Paddle Brush Material:zebra bamboo hair brush with rubber cushion with nylon pin.



Bamboo Paddle Brush Material:zebra bamboo hair brush with rubber cushion with bamboo pin & round ball tips.

Made from 100% natural beech wood and easily penetrate the hair and stimulate, massage and scrub the scalp. Wooden pin is a good choice to health care for revitalizing the circulation.



## Mikoo-remei®

## **Beech Wood Collection**



## mikoo-remei

## **Beech Wood Collection**



## Mikoo-remei

## **Beech Wood Collection**



## mikoo-remei®

## Product Packaging





## mikoo-remei<sup>®</sup>

## Material

- According to your market demand, on the basis of the above different brush styles, you can also choose other different brush materials, such as walnut wood, maple wood, grass tree, colorful bamboo, zebra bamboo, bamboo and so on.
- In addition, you can customize different colors of rubber materials, such as natural rubber, silicone, TPR, including their cushion softness.
- At the end, depending on the length and quality of your hair, you can choose different pins.



WALNUT WOOD



COLORFUL BAMBOO



MAPLE WOOD



ZEBRA BAMBOO



GRASS TREE



BAMBOO



Thin nylon pins & ball tips



Boar bristles & single nylon pin (hand polished)



Thick nylon pins & ball tips



Boar bristles & single nylon pin



W