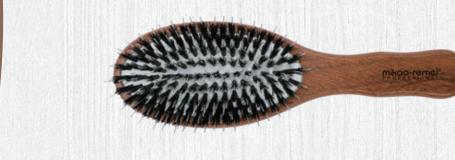

## Wooden Oval Cushion Brush

W90022SP Size:24\*7.3cm

★HIGH QUALITY YOU CAN FEEL

The smooth finish of the eco sourced beech wood handle & natural boar bristles makes it a pleasure to use everyday.

★ ADD CONDITION AND SHINE Nylon bristles set into tufts of natural boar bristles within a silicone cushion which allows for easy penetration through the hair.Natural bristle glides over the hair while smoothing and polishing.