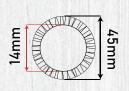

#### Wood Curl Brush

8mm

+ Material: grass tree with coating hair brush with 30% boar bristles mixed up 70% nylon bristles.

#### MIKOO-remei

12mm

12mm

12mm

2mm

Wood Curl Brush

mikoo-remei

W92006P Material: grass tree hair brush with 100% boar bristles.