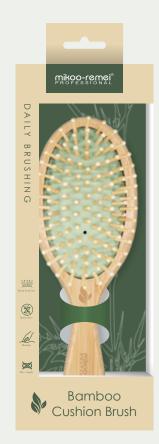

## Wooden Oval **Cushion Brush**

W90024SP Material: beech wooden hair brush with rubber cushion with boar bristles mixed up single nylon pin. Size:24\*8.1cm