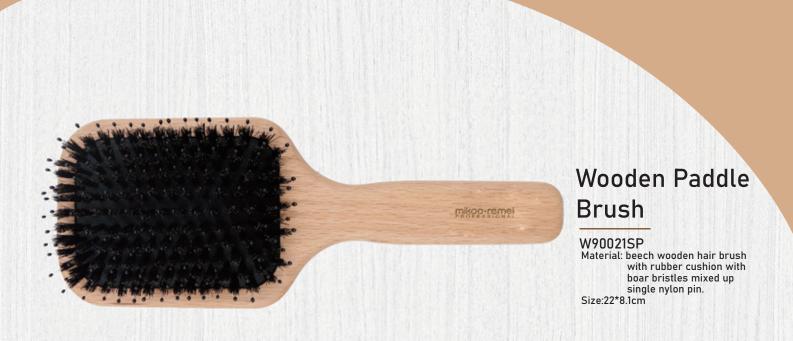

## Wooden Flat **Cushion Brush**

W90025SP Material: beech wooden hair brush with rubbercushion with boar bristles mixed up single nylon pin. Size:22\*5.6cm

## Wooden Oval **Cushion Brush**

W90024SP Material: beech wooden hair brush with rubber cushion with boar bristles mixed up single nylon pin. Size:24\*8.1cm