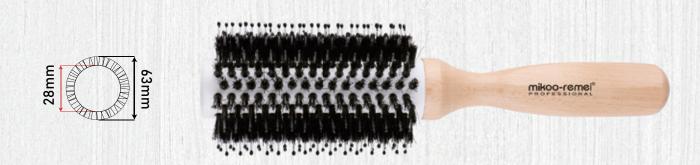

#### Wood Curl Brush-Large

#### ITEM: W92017LSP

+ Material: beech wooden hair brush with ceramic aluminum tube with boar bristles mixed up single nylon pin.