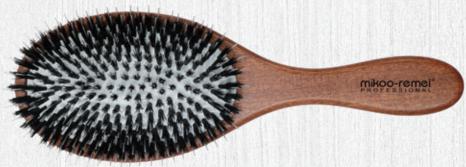

## Wooden Oval Cushion Brush

W90027SP Size:24\*8.1cm

★NORTH AMERICAN BLACK WALNUT High texture and durability.

Exfoliate your scalp
Minimize flaking and itching
Increase blood flow
Improve hair growth & overall texture while bringing back a subtle shine

## Wooden Oval Cushion Brush

W90022SP Size:24\*7.3cm

★HIGH QUALITY YOU CAN FEEL

The smooth finish of the eco sourced beech wood handle & natural boar bristles makes it a pleasure to use everyday.

★ ADD CONDITION AND SHINE Nylon bristles set into tufts of natural boar bristles within a silicone cushion which allows for easy penetration through the hair.Natural bristle glides over the hair while smoothing and polishing.