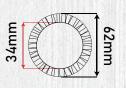

#### Wood Curl Brush-Large+

#### ITEM: W92016LSP

+ Material: beech wooden hair brush with ceramic aluminum tube with boar bristles mixed up single nylon pin.