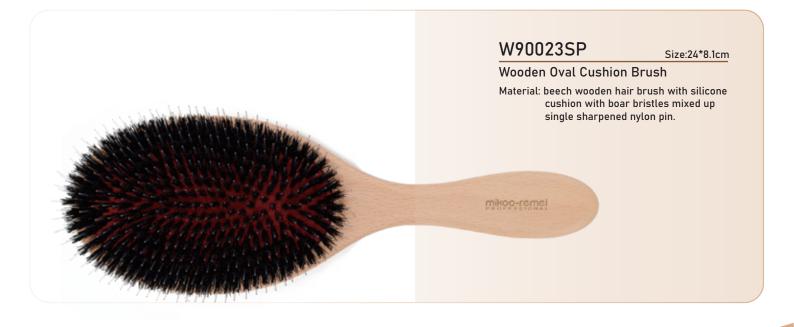

## Wooden Oval **Cushion Brush**

W90024SP Material: beech wooden hair brush with rubber cushion with boar bristles mixed up single nylon pin. Size:24\*8.1cm