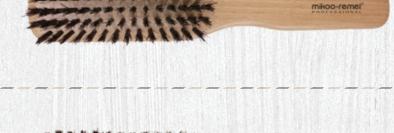

#### Small Wooden Ova **Cushion Brush**

W90044SP

Material: Sapele wooden hair brush with rubber cushion with 100% natural boar bristles+soft&flexible nylon bristles. Size:18.2x5.4cm

#### Wooden Oval **Cushion Brush**

W90045SP Material: Sapele wooden hair brush with rubber cushion with 100% natural boar bristles+soft&flexible nylon bristles. Size:23.6x8cm