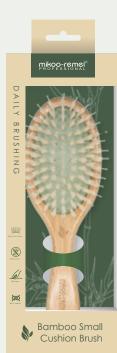

#### Small Wooden Ova **Cushion Brush**

W90044SP

Material: Sapele wooden hair brush with rubber cushion with 100% natural boar bristles+soft&flexible nylon bristles. Size:18.2x5.4cm

#### Small Wooden Oval Cushion Brush

Material: beech wooden hair brush with coating with rubber cushion with 100% natural boar bristles+soft & flexible nylon bristles.