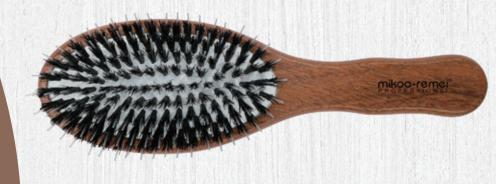

## Wooden Oval Cushion Brush

W90022SP Size:24\*7.3cm

★HIGH QUALITY YOU CAN FEEL

The smooth finish of the eco sourced beech wood handle & natural boar bristles makes it a pleasure to use everyday.

★ ADD CONDITION AND SHINE Nylon bristles set into tufts of natural boar bristles within a silicone cushion which allows for easy penetration through the hair.Natural bristle glides over the hair while smoothing and polishing.