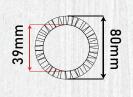

Wood Curl **Brush-Small** 

W92045LVSP Material: beech wood with coating with aluminum tube with boar bristles mixed up nylon pins.

5mm

mikoo-reme

mikoo-remei

oo-reme

43mm