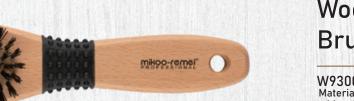

## Wooden Oval Cushion Brush

W90027SP Size:24\*8.1cm

★NORTH AMERICAN BLACK WALNUT High texture and durability.

Exfoliate your scalp
Minimize flaking and itching
Increase blood flow
Improve hair growth & overall texture while bringing back a subtle shine