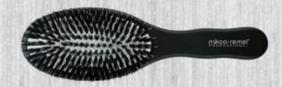

## Wooden Oval Cushion Brush

W90027SP Size:24\*8.1cm

★NORTH AMERICAN BLACK WALNUT High texture and durability.

Exfoliate your scalp
Minimize flaking and itching
Increase blood flow
Improve hair growth & overall texture while bringing back a subtle shine

## Wooden Oval Cushion Brush

W90022SP Size:24\*7.3cm

★HIGH QUALITY YOU CAN FEEL

The smooth finish of the eco sourced beech wood handle & natural boar bristles makes it a pleasure to use everyday.

★ ADD CONDITION AND SHINE Nylon bristles set into tufts of natural boar bristles within a silicone cushion which allows for easy penetration through the hair.Natural bristle glides over the hair while smoothing and polishing.