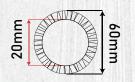

#### Wood Curl Brush-Large

#### ITEM: W92026LVSP

 Material: grass tree with coating hair brush with ceramic aluminum tube with boar bristles mixed up double nylon pins.

20mm