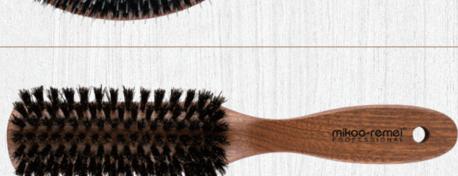

#### Wood Curl Brush-Large+

#### ITEM: W92016LSP

+ Material: beech wooden hair brush with ceramic aluminum tube with boar bristles mixed up single nylon pin.

#### Wood Curl Brush-Large

#### ITEM: W92017LSP

+ Material: beech wooden hair brush with ceramic aluminum tube with boar bristles mixed up single nylon pin.