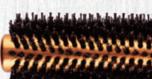

#### Wood Curl Brush-Large

#### ITEM: W92017LSP

+ Material: beech wooden hair brush with ceramic aluminum tube with boar bristles mixed up single nylon pin.