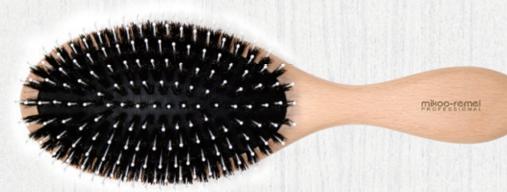

## Wooden Oval Cushion Brush

W90027SP Size:24\*8.1cm

★NORTH AMERICAN BLACK WALNUT High texture and durability.

Exfoliate your scalp
Minimize flaking and itching
Increase blood flow
Improve hair growth & overall texture while bringing back a subtle shine