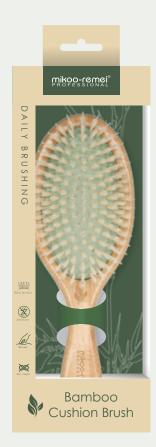

## Wooden Oval Cushion Brush

W90027SP Size:24\*8.1cm

★NORTH AMERICAN BLACK WALNUT High texture and durability.

Exfoliate your scalp
Minimize flaking and itching
Increase blood flow
Improve hair growth & overall texture while bringing back a subtle shine