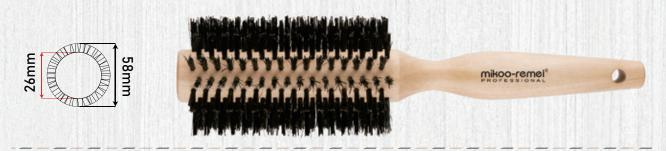

#### Wood Curl Brush-Medium

ITEM: W92018LSP

Material: beech wooden hair brush with ceramic aluminum tube with boar bristles mixed up single nylon pin.