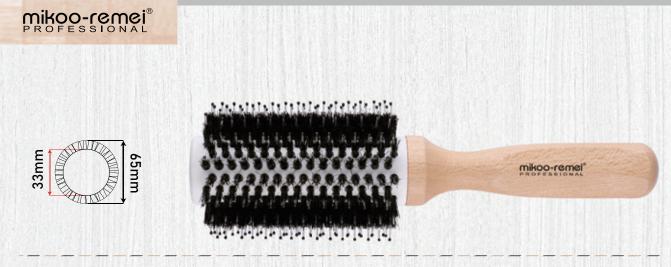

#### Wood Curl Brush-Large+

#### ITEM: W92016LSP

+ Material: beech wooden hair brush with ceramic aluminum tube with boar bristles mixed up single nylon pin.