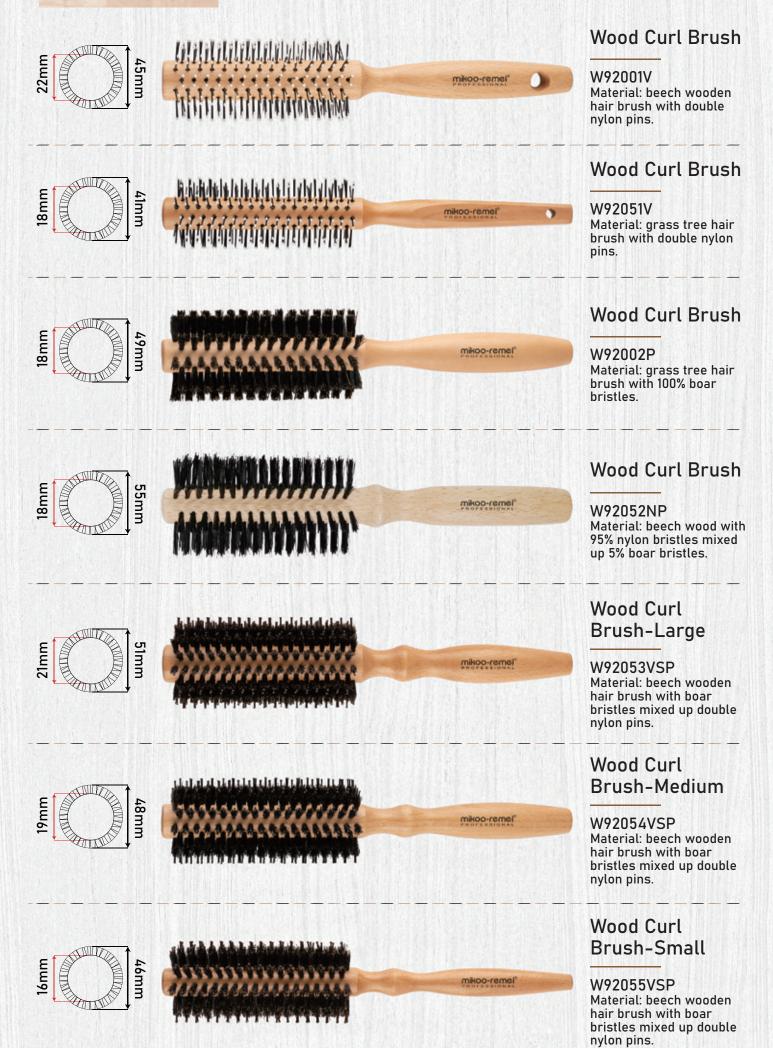

#### Wood Curl Brush-Large+

#### ITEM: W92016LSP

+ Material: beech wooden hair brush with ceramic aluminum tube with boar bristles mixed up single nylon pin.

#### Wood Curl Brush-Large

#### ITEM: W92017LSP

+ Material: beech wooden hair brush with ceramic aluminum tube with boar bristles mixed up single nylon pin.

#### Wood Curl Brush-Medium

ITEM: W92018LSP

Material: beech wooden hair brush with ceramic aluminum tube with boar bristles mixed up single nylon pin.

#### Wood Curl Brush-Small

ITEM: W92019LSP

• Material: beech wooden hair brush with ceramic aluminum tube with boar bristles mixed up single nylon pin.

mikoo-remel®

#### Wood Curl Brush-Large+

+ Material: grass tree hair brush with 95% nylon bristles mixed up 5% boar bristles.

ITEM: W92020NP

#### Wood Curl Brush-Large

+ Material: grass tree hair brush with 95% nylon bristles mixed up 5% boar bristles.

ITEM: W92021NP

**ITEM: W92022NP** 

**ITEM: W92023NP** 

mikoo-remel

#### Wood Curl Brush-Medium

• Material: grass tree hair brush with 95% nylon bristles mixed up 5% boar bristles.

# mikoo-remei"

Wood Curl Brush-Small

+ Material: grass tree hair brush with 95% nylon bristles mixed up 5% boar bristles.

#### Wood Curl Brush-Extra Small

 $\star$  Material: grass tree hair brush with 95% nylon bristles mixed up 5% boar bristles.

ITEM: W92024NP