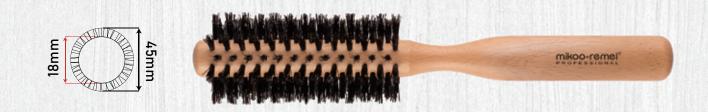

#### Wood Curl Brush-Medium

ITEM: W92018LSP

Material: beech wooden hair brush with ceramic aluminum tube with boar bristles mixed up single nylon pin.

#### Wood Curl Brush-Small

ITEM: W92019LSP

• Material: beech wooden hair brush with ceramic aluminum tube with boar bristles mixed up single nylon pin.

mikoo-remel®