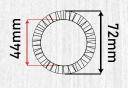

Wood Curl **Brush-Small** 

W92045LVSP Material: beech wood with coating with aluminum tube with boar bristles mixed up nylon pins.

5mm

mikoo-reme

mikoo-remei

oo-reme

43mm