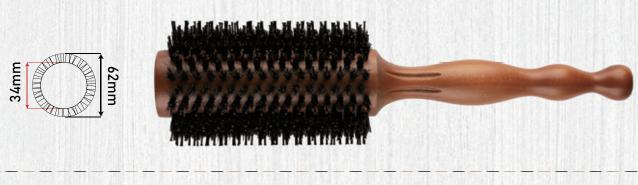

#### Wood Curl Brush-Medium

ITEM: W92027LVSP

 Material: grass tree with coating hair brush with ceramic aluminum tube with boar bristles mixed up double nylon pins.