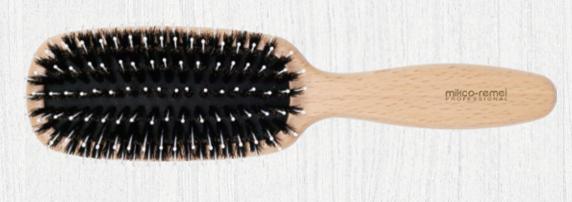

## Wooden Oval Cushion Brush

W90022SP Size:24\*7.3cm

★HIGH QUALITY YOU CAN FEEL

The smooth finish of the eco sourced beech wood handle & natural boar bristles makes it a pleasure to use everyday.

★ ADD CONDITION AND SHINE Nylon bristles set into tufts of natural boar bristles within a silicone cushion which allows for easy penetration through the hair.Natural bristle glides over the hair while smoothing and polishing.