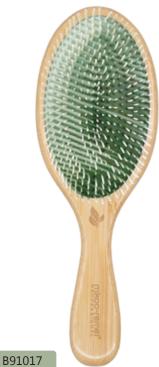

#### B91003

Size:23.5\*6.6cm

#### Bamboo Oval Cushion Brush

Material:zebra bamboo hair brush with rubber cushion with nylon pin.

Bamboo Oval Cushion Brush Material:zebra bamboo hair brush with rubber cushion with bamboo pin & round ball tips.