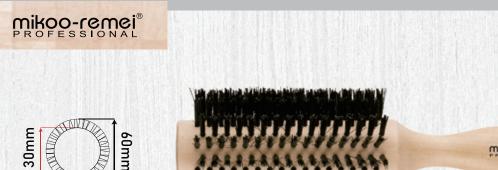

#### Wood Curl Brush-Large

#### ITEM: W92017LSP

+ Material: beech wooden hair brush with ceramic aluminum tube with boar bristles mixed up single nylon pin.