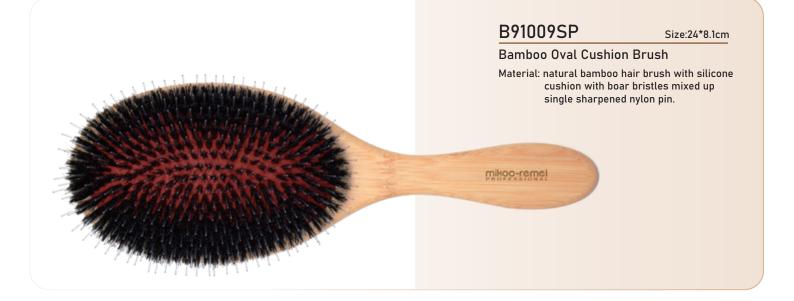

## Bamboo Oval Cushion Brush

**B91011SP** Size:23.5\*7.1cm

Size:25.5\*8.5cm

Bamboo Paddle Brush

Material: zebra bamboo hair brush with rubber cushion with boar bristles mixed up single nylon pin.

#### B91004SP

Size:23.5\*6.6cm

Bamboo Oval Cushion Brush

Material: zebra bamboo hair brush with rubber cushion with boar bristles mixed up single nylon pin.