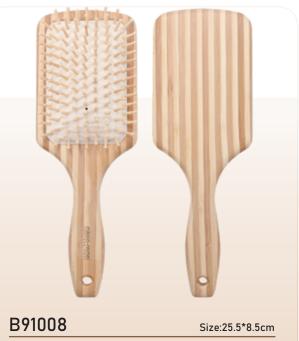

#### B91007

Size:25.5\*8.5cm

Bamboo Paddle Brush Material:zebra bamboo hair brush with rubber cushion with nylon pin.

Bamboo Paddle Brush Material:zebra bamboo hair brush with rubber cushion with bamboo pin & round ball tips.