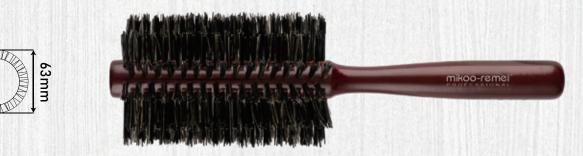

#### MIKOO-remei

12mm

12mm

12mm

2mm

Wood Curl Brush

mikoo-remei

W92006P Material: grass tree hair brush with 100% boar bristles.

#### Wood Curl Brush 29mm TRUE RELU W92005P mikoo-remei Material: grass tree with coating hair brush with 100% boar bristles. Wood Curl Brush 33mm W92008V Material: grass tree with coating hair brush with double nylon pins. Wood Curl Brush 33mm mikoo-remei W92009V Material: grass tree hair brush with double nylon THE THE FILL AND A DAY AND pins. Wood Curl Brush 33mm mikoo-remel