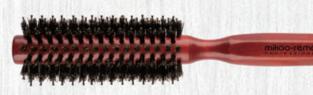

#### MIKOO-remei

12mm

12mm

12mm

2mm

Wood Curl Brush

mikoo-remei

W92006P Material: grass tree hair brush with 100% boar bristles.

#### Wood Curl Brush 29mm TRUE RELU W92005P mikoo-remei Material: grass tree with coating hair brush with 100% boar bristles. Wood Curl Brush 33mm W92008V Material: grass tree with coating hair brush with double nylon pins. Wood Curl Brush 33mm mikoo-remei W92009V Material: grass tree hair brush with double nylon THE THE FILL AND A DAY AND pins. Wood Curl Brush 33mm mikoo-remel