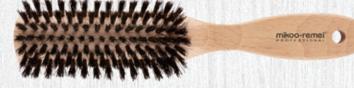

#### Wood Curl Brush-Large+

#### ITEM: W92016LSP

+ Material: beech wooden hair brush with ceramic aluminum tube with boar bristles mixed up single nylon pin.