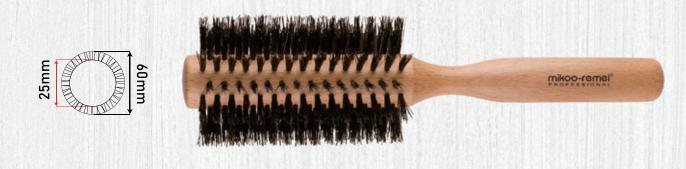

#### Wood Curl Brush-Large+

#### ITEM: W92016LSP

+ Material: beech wooden hair brush with ceramic aluminum tube with boar bristles mixed up single nylon pin.

#### Wood Curl Brush-Large

#### ITEM: W92017LSP

+ Material: beech wooden hair brush with ceramic aluminum tube with boar bristles mixed up single nylon pin.