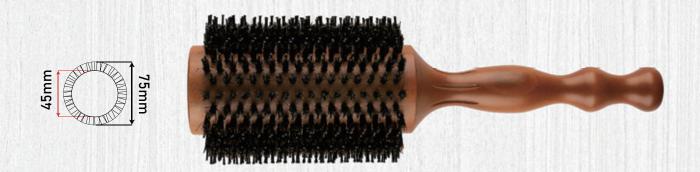

#### Wood Curl Brush-Large

#### ITEM: W92026LVSP

 Material: grass tree with coating hair brush with ceramic aluminum tube with boar bristles mixed up double nylon pins.

20mm