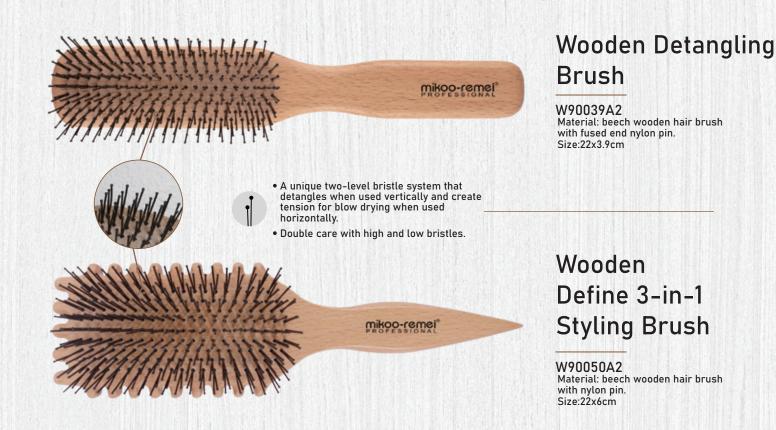

#### Wooden Define 3-in-1 Styling Brush

W90051SP Material: beech wooden styling brush with rubber cushion with boar bristles mixed up single nylon pin.100% natural boar bristles+ soft & flexible bristles. Size:22x6cm