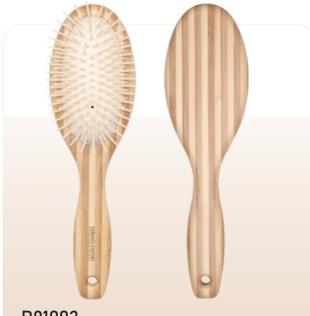

## Bamboo Oval Cushion Brush

**B91011SP** Size:23.5\*7.1cm

Size:25.5\*8.5cm

Bamboo Paddle Brush

Material: zebra bamboo hair brush with rubber cushion with boar bristles mixed up single nylon pin.

#### B91004SP

Size:23.5\*6.6cm

Bamboo Oval Cushion Brush

Material: zebra bamboo hair brush with rubber cushion with boar bristles mixed up single nylon pin.