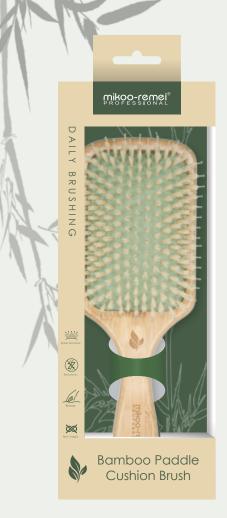

## Bamboo Paddle Brush

B91012SP Size:24.5\*8.5cm

B91013SP Size:20\*7.2cm

B91013SP

B91012SP

 ★NATURAL BOAR BRISTLES&FLEXIBLE NYLON PINS
 ※ Provide the power of distributing oil and smoothing frizzy ends
 ※ Enchance detangle ability
 ※ Gentle massage the scalp

- ✓ ★NATURAL BOAR BRISTLES&FLEXIBLE NYLON PINS
  - ※Provide the power of distributing oil and smoothing frizzy ends
    - × Enchance detangle ability
    - st Gentle massage the scalp