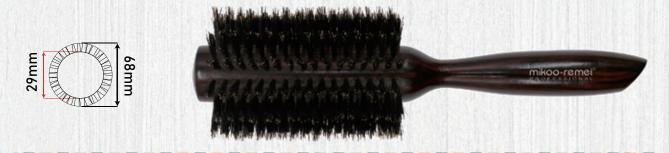

#### MIKOO-remei

12mm

12mm

12mm

2mm

Wood Curl Brush

mikoo-remei

W92006P Material: grass tree hair brush with 100% boar bristles.

#### Wood Curl Brush 29mm TRUE RELU W92005P mikoo-remei Material: grass tree with coating hair brush with 100% boar bristles. Wood Curl Brush 33mm W92008V Material: grass tree with coating hair brush with double nylon pins. Wood Curl Brush 33mm mikoo-remei W92009V Material: grass tree hair brush with double nylon THE THE FILL AND A DAY AND pins. Wood Curl Brush 33mm mikoo-remel