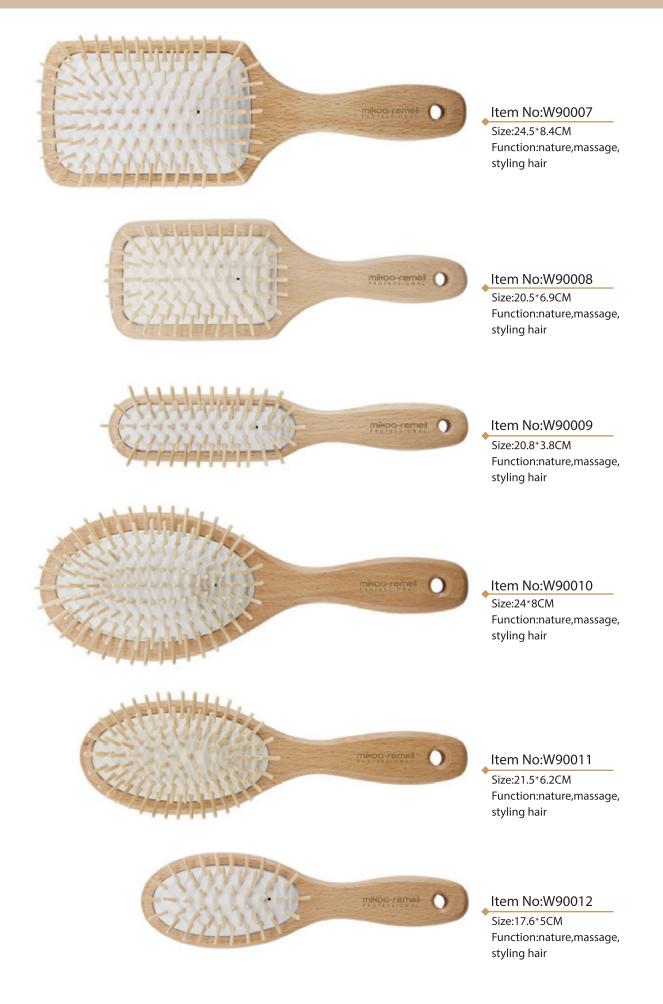

with nylon pin.

mikoo-remei



#### B91003

Size:23.5\*6.6cm

#### Bamboo Oval Cushion Brush

Material:zebra bamboo hair brush with rubber cushion with nylon pin.



Bamboo Oval Cushion Brush Material:zebra bamboo hair brush with rubber cushion with bamboo pin & round ball tips.



#### B91007

Size:25.5\*8.5cm

Bamboo Paddle Brush Material:zebra bamboo hair brush with rubber cushion with nylon pin.



Bamboo Paddle Brush Material:zebra bamboo hair brush with rubber cushion with bamboo pin & round ball tips.

Made from 100% natural beech wood and easily penetrate the hair and stimulate, massage and scrub the scalp. Wooden pin is a good choice to health care for revitalizing the circulation.



## Mikoo-remei®

## **Beech Wood Collection**



## mikoo-remei

## **Beech Wood Collection**



## Mikoo-remei

## **Beech Wood Collection**



## mikoo-remei®

## Product Packaging





## mikoo-remei<sup>®</sup>

## Material

- According to your market demand, on the basis of the above different brush styles, you can also choose other different brush materials, such as walnut wood, maple wood, grass tree, colorful bamboo, zebra bamboo, bamboo and so on.
- In addition, you can customize different colors of rubber materials, such as natural rubber, silicone, TPR, including their cushion softness.
- At the end, depending on the length and quality of your hair, you can choose different pins.



WALNUT WOOD



COLORFUL BAMBOO



MAPLE WOOD



ZEBRA BAMBOO



GRASS TREE



BAMBOO



Thin nylon pins & ball tips



Boar bristles & single nylon pin (hand polished)



Thick nylon pins & ba