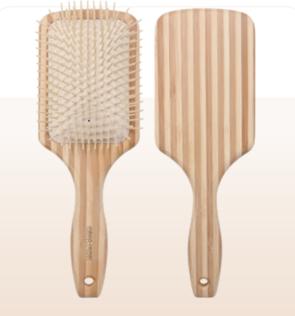

## Bamboo Oval Cushion Brush

**B91011SP** Size:23.5\*7.1cm

Size:25.5\*8.5cm

Bamboo Paddle Brush

Material: zebra bamboo hair brush with rubber cushion with boar bristles mixed up single nylon pin.