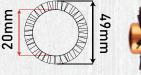

#### Wood Curl Brush-Large

#### ITEM: W92026LVSP

 Material: grass tree with coating hair brush with ceramic aluminum tube with boar bristles mixed up double nylon pins.

20mm