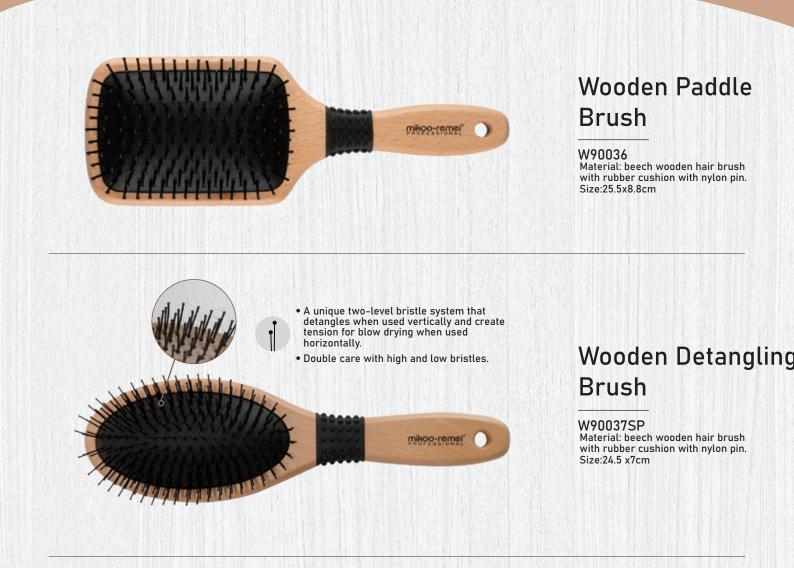

## Wooden Oval **Cushion Brush**

#### W90043SP

Material: Sapele wooden hair brush with rubber cushion with 100% natural boar bristles+soft&flexible nylon bristles. Size:22x6.5cm