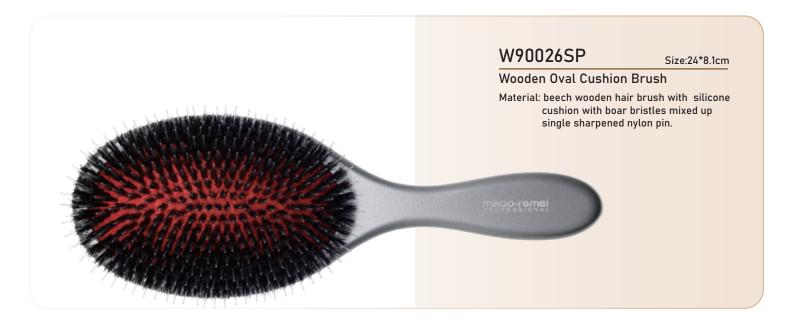

## Wooden Oval Cushion Brush

W90027SP Size:24\*8.1cm

★NORTH AMERICAN BLACK WALNUT High texture and durability.

Exfoliate your scalp
Minimize flaking and itching
Increase blood flow
Improve hair growth & overall texture while bringing back a subtle shine