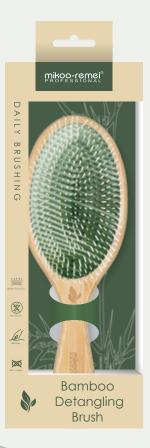

#### ★ADD CONDITION AND SHINE

Sharpened nylon bristles set into tufts of natural boar bristles within a silicone cushion which allows for easy penetration through the hair. Natural bristle glides over the hair while smoothing and polishing.

## Wooden Oval Cushion Brush

W90022SP Size:24\*7.3cm

★HIGH QUALITY YOU CAN FEEL

The smooth finish of the eco sourced beech wood handle & natural boar bristles makes it a pleasure to use everyday.

★ ADD CONDITION AND SHINE Nylon bristles set into tufts of natural boar bristles within a silicone cushion which allows for easy penetration through the hair.Natural bristle glides over the hair while smoothing and polishing.